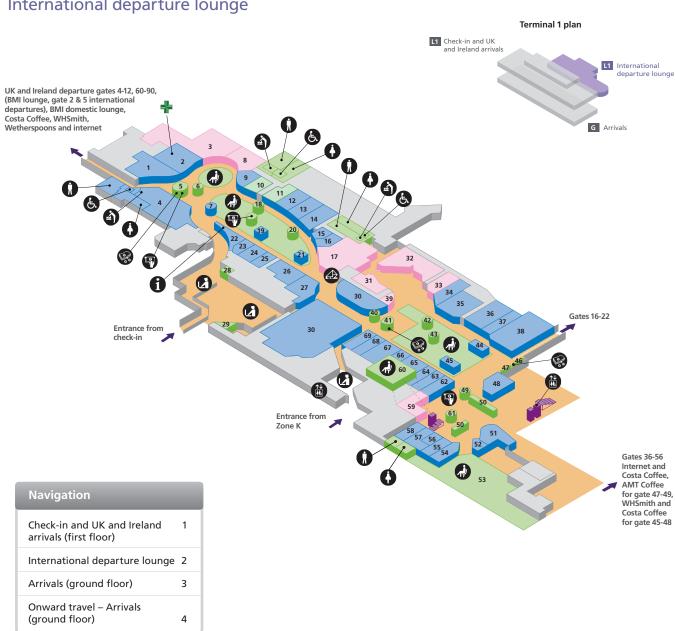

### **Terminal 1** International departure lounge

#### Shopping

| Bally                   | 65    | Longchamp                | 66 |
|-------------------------|-------|--------------------------|----|
| Barbour                 | 54    | Links of London          | 25 |
| Best of the Best        | 7 45  | LK Bennett               | 14 |
| Boots                   | 2     | Mulberry                 | 23 |
| Burberry                | 67    | Omega                    | 55 |
| Caviar House & Prunier  | 21    | Pen Shop                 | 44 |
| Chanel                  | 19    | Rolling Luggage          | 16 |
| Chocolate Box           | 22    | Sunglass Hut             | 63 |
| Clarks                  | 57    | Swarovski                | 56 |
| Cocoon from             |       | Ted Baker                | 68 |
| World Duty Free         | 36    | The Perfume Gallery      | 48 |
| Collection              | 26    | Thomas Pink              | 37 |
|                         | 0 35  | Tie Rack                 | 15 |
| Fat Face                | 12    | Timberland               | 11 |
| French Connection       | 13    | Tumi Luggage             | 52 |
| Glorious Britain        | 34    | Watches of Switzerland   | 24 |
| Hamleys                 | 58    | WHSmith 1 27             | 51 |
| Harrods                 | 38    | WHSmiths Books           | 69 |
| HMV                     | 9     | World Duty Free 4        | 30 |
| Hugo Boss               | 64    | World of Whiskies        | 62 |
|                         |       |                          |    |
| Services                |       |                          |    |
| Services                |       |                          |    |
| American Express bureau |       | Shop and Collect         | 47 |
|                         | 41 46 | Spit 'n' Polish          |    |
| Check-in ticket desks   | 50    | Shoeshine Company        | 49 |
| (flight connections)    | 50    | Star Alliance CIP lounge | 53 |

#### Flight information 6 40 Travelex bureau de Internet 18 20 42 61 change and ATM 5 29 Iris sign up office 28 VAT returns 43 Servisair CIP lounge 60 Zurich HelpPoint Food and drink Bridge Bar and Eating House 59 Giraffe 17 Caffé Nero 8 Harlequin Ale House and Eatery 31 Caviar House and Prunier Seafood Bar 39 Pret A Manger 33 Est 32 The Tin Goose Pub

| 250 |                   |   | and Eatin          |    | 3               |
|-----|-------------------|---|--------------------|----|-----------------|
| હ   | Accessible toilet |   | Lift               |    | Toilet men      |
| 4   | Baby care         |   | Postbox            | 0  | Toilet women    |
| Ş.  | Bureau de change  |   | Restaurant/Café/Pu | ıb | Public areas    |
| Ţ   | Cash machines     |   | Seating            |    | Passenger areas |
| 0   | Information       | ۵ | Security           |    |                 |
|     |                   |   |                    |    |                 |

Boingo Wi-Fi is present throughout the terminal