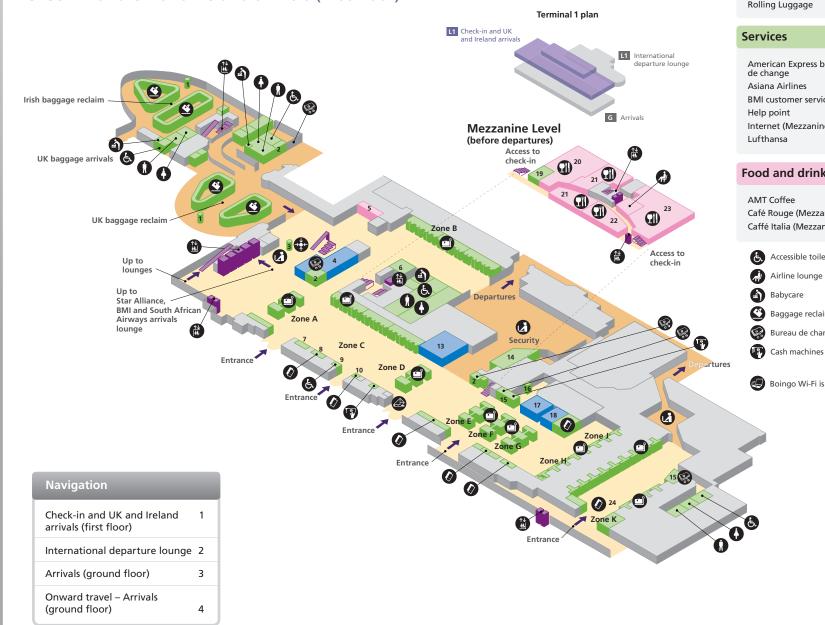

#### Shopping WHSmith 4 17 Boots 13 Rolling Luggage 18 American Express bureau Meeting point 3 2 Outsize baggage 16 8 9 Special assistance point BMI customer services 6 Travelex bureau de change 15 1 United Airlines 7 Internet (Mezzanine level) 19 US Airways 10 24 VAT returns 14 Food and drink Costa Coffee (Mezzanine level) 22 5 Café Rouge (Mezzanine level) Skylark – J D Wetherspoon 20 23 (Mezzanine level) Caffé Italia (Mezzanine level) 21 Accessible toilet Check-in Security Lift and stair Ticket sales access to other floors Toilet men Baggage reclaim → ← Meeting point Toilet women Bureau de change Postbox Public areas Cash machines Restaurant/Café/Pub Passenger areas

Boingo Wi-Fi is present throughout the terminal

Making every journey better,