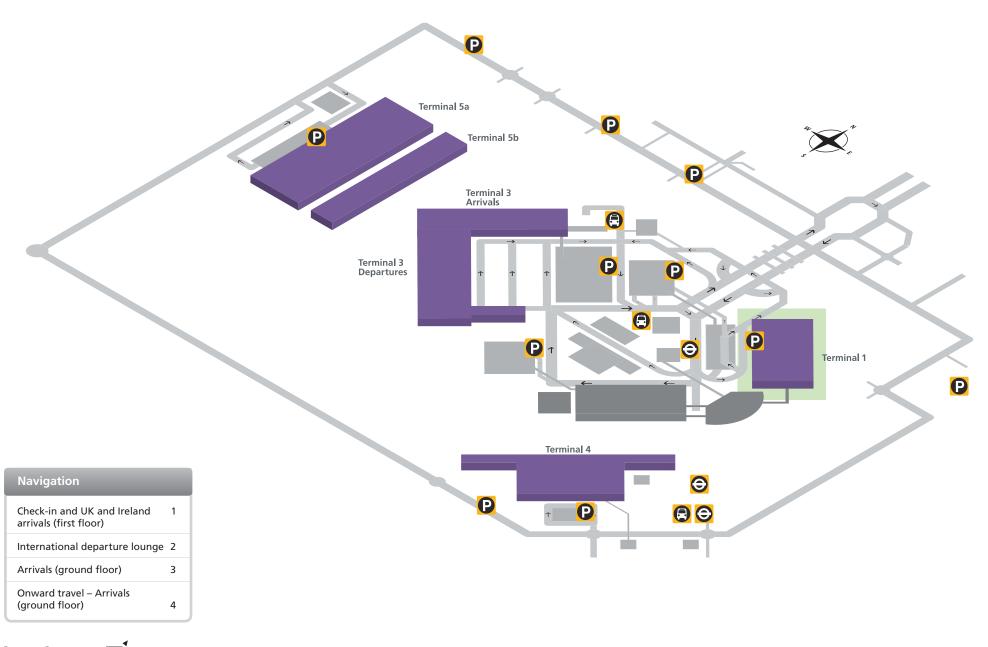

## **Terminal 1**

Check-in and UK and Ireland arrivals (first floor)

| Check-in and UK and Ireland arrivals (first floor) |   |  |  |
|----------------------------------------------------|---|--|--|
| International departure lounge                     | 2 |  |  |
| Arrivals (ground floor)                            | 3 |  |  |
| Onward travel – Arrivals<br>(ground floor)         | 4 |  |  |