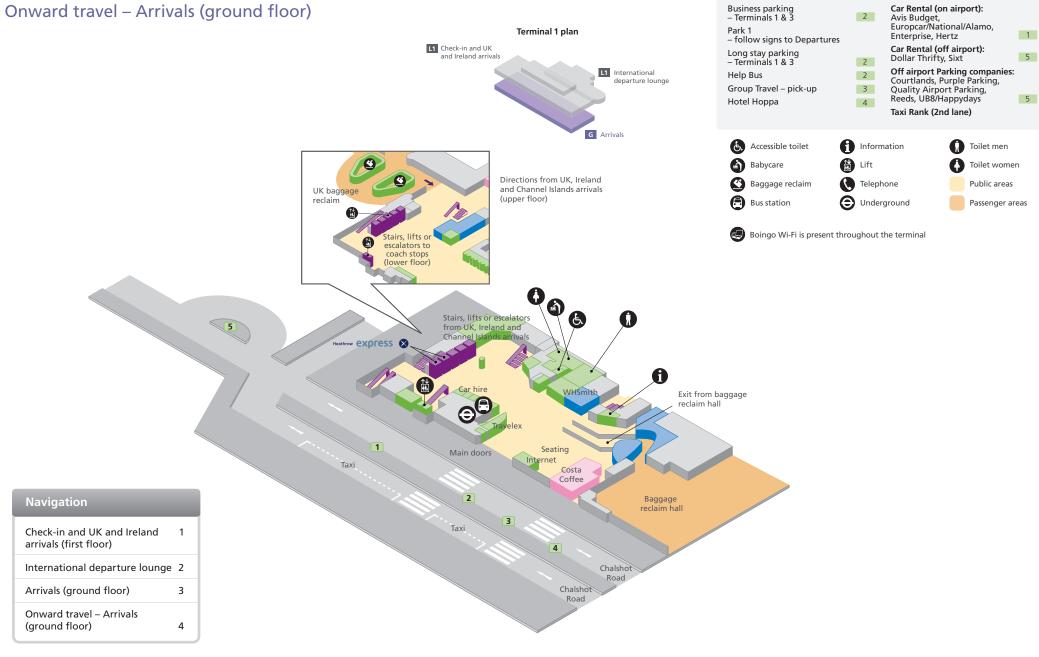

#### **Terminal 1** Arrivals (ground floor) Terminal 1 plan L1 Check-in and UK and Ireland arrivals L1 International departure lounge G Arrivals **a** Up to Star Alliance, E ЭÅ. BMI and South African Contra a Airways arrivals lounge To Heathrow Express and Connect trains to central London and Terminals 4 and 5 To the Underground 2 and walkway to Terminal 3 200 Bus stop 5 4 6 Gil Bus stops 1-4 Car park Taxis 6 Ø 6 $\odot$

## Heathrow 🗹

| Shopping                                                                                                                                                                                                                                    |                                              |                                                                                                                                                                          |                                   |                     |                                                       |
|---------------------------------------------------------------------------------------------------------------------------------------------------------------------------------------------------------------------------------------------|----------------------------------------------|--------------------------------------------------------------------------------------------------------------------------------------------------------------------------|-----------------------------------|---------------------|-------------------------------------------------------|
| WHSmith                                                                                                                                                                                                                                     | 13                                           | World Duty F                                                                                                                                                             | ree                               |                     | 14                                                    |
| c :                                                                                                                                                                                                                                         |                                              |                                                                                                                                                                          |                                   |                     |                                                       |
| Services                                                                                                                                                                                                                                    |                                              |                                                                                                                                                                          |                                   |                     |                                                       |
| American Express bureau<br>de change<br>Avis car hire<br>BA/BMI baggage enquiries<br>British Hotel Reservation Centre<br>(BHRC) and Shop and Collect<br>Bus info<br>Customs office<br>Dot 2 Dot<br>Enterprise car hire<br>Europcar car hire | 2<br>11<br>21<br>5<br>4<br>16<br>3<br>7<br>9 | Excess Baggag<br>Heathrow Exp<br>Help point<br>Hertz car hire<br>Internet<br>London Unde<br>National car h<br>Oversized bag<br>STAR baggag<br>Travelex bure<br>de change | rgrour<br>nire<br>ggage<br>e enqu | ckets<br>nd tickets | 1<br>6<br>18<br>10<br>23<br>17<br>8<br>19<br>22<br>20 |
| Food and drink                                                                                                                                                                                                                              |                                              |                                                                                                                                                                          |                                   |                     |                                                       |
| Costa Coffee                                                                                                                                                                                                                                | 15                                           |                                                                                                                                                                          |                                   |                     |                                                       |
| Accessible toilet                                                                                                                                                                                                                           | Inform                                       | ation                                                                                                                                                                    | <b>e</b>                          | Тахі                |                                                       |
| 🗿 Baby care                                                                                                                                                                                                                                 | Lift                                         |                                                                                                                                                                          | 0                                 | Telephone           |                                                       |
| 🗑 Baggage enquiries                                                                                                                                                                                                                         | Meetir                                       | ig point                                                                                                                                                                 |                                   | Ticket sales        |                                                       |
| 🕙 Baggage reclaim 🖉                                                                                                                                                                                                                         | Postbo                                       | х                                                                                                                                                                        |                                   | Toilet men          |                                                       |
| 🐼 Bureau de change 🛛 🗊                                                                                                                                                                                                                      | Restau                                       | rant/Café/Pub                                                                                                                                                            | 0                                 | Toilet womer        | n                                                     |
| 🖨 Car hire                                                                                                                                                                                                                                  | Seating                                      | 9                                                                                                                                                                        |                                   | Public areas        |                                                       |
| 😱 Cash machines 🕢                                                                                                                                                                                                                           | Securit                                      | у                                                                                                                                                                        |                                   | Passenger ar        | eas                                                   |

Boingo Wi-Fi Wi-Fi is present throughout the terminal