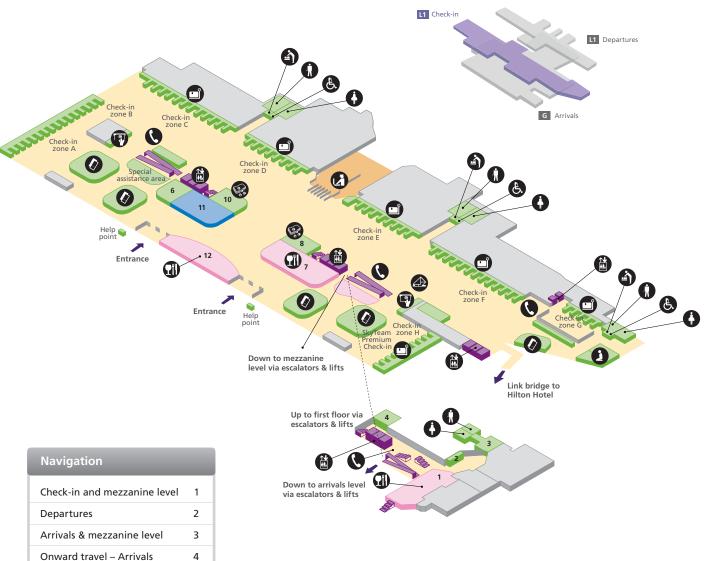

## **Terminal 4**

Check-in and mezzanine level

Terminal 4 plan

| Shopping                                                         |                         |                                                  |
|------------------------------------------------------------------|-------------------------|--------------------------------------------------|
| WHSmith                                                          | [11]                    |                                                  |
| Services                                                         |                         |                                                  |
| American Express<br>Excess baggage<br>Internet (Mezzanine level) |                         | is (Mezzanine level) 4 our hotel rooms, level) 3 |
| Food and drink                                                   |                         |                                                  |
| Caffé Nero<br>J D Wetherspoon – Bar<br>(Mezzanine level)         | 12 Café Rouge           | e 7                                              |
| Accessible toilet                                                | Postbox                 | Tickets                                          |
| Babycare                                                         | Prayer room             | Toilet men                                       |
| Cash machines                                                    | Restaurant / Café / Pub | Toilet women                                     |
| Check-in                                                         | Security                | Public areas                                     |
| A Lift                                                           | Telephone               | Passenger areas                                  |

Boingo Wi-Fi is present throughout the terminal

Making every journey better

Making every journey better