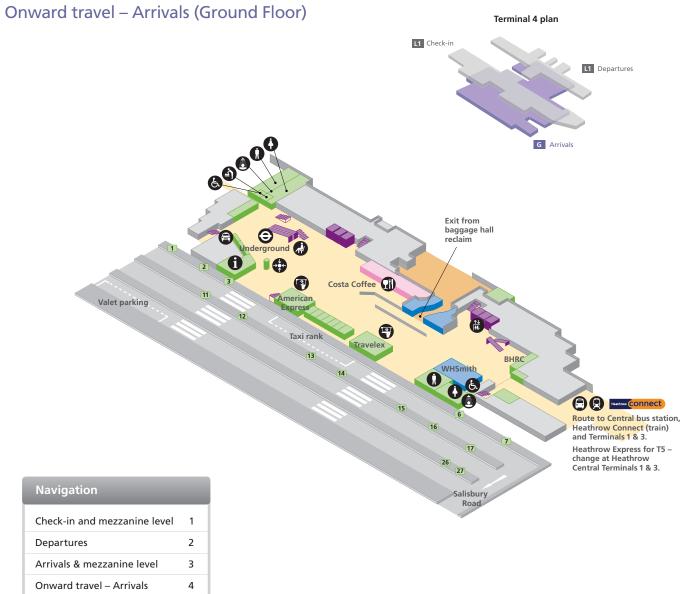

## **Terminal 4**

| WHSmith                                                                                                                                                                                                                                                           | 22                            | World Duty Fre                                                                                                                       | ee (Arrivals only)                                                                                      | 2       |
|-------------------------------------------------------------------------------------------------------------------------------------------------------------------------------------------------------------------------------------------------------------------|-------------------------------|--------------------------------------------------------------------------------------------------------------------------------------|---------------------------------------------------------------------------------------------------------|---------|
| Services                                                                                                                                                                                                                                                          |                               |                                                                                                                                      |                                                                                                         |         |
| American Express bureau de change Avis car hire BA baggage enquiries BAA information desk Baggage enquiries British Hotel Reservation Centre (BHRC) Budget car hire Chauffeur services - Continental, Delta, Etihad, Kuwait Enterprise car hire Europcar car hire | 13<br>5<br>11<br>6<br>10<br>9 | Heathrow Expl<br>Hertz car hire<br>Hotelink<br>Internet (Mezz<br>Meeting point<br>National/Alam<br>Taxi informatio<br>Travelex burea | ess ticket machine ress tickets  canine level)  o car hire on u de change Mezzanine level) hotel rooms, | 1 2 2 4 |
| Food and drink                                                                                                                                                                                                                                                    |                               |                                                                                                                                      |                                                                                                         |         |
| Costa Coffee                                                                                                                                                                                                                                                      | 27                            | J D Wetherspo<br>Bar (Mezzanin                                                                                                       |                                                                                                         |         |
| Accessible toilet  Babycare  Baggage enquiries  Baggage reclaim                                                                                                                                                                                                   | Seating                       | ant / Café / Pub(                                                                                                                    | Ticket sales Toilet men Toilet women Underground                                                        |         |
| Bureau de change                                                                                                                                                                                                                                                  | Shower<br>Taxi                |                                                                                                                                      | Public areas  Passenger area                                                                            | ıs      |

|             |                   | _           |                         | _           |                 |
|-------------|-------------------|-------------|-------------------------|-------------|-----------------|
| G.          | Accessible toilet | <b>-</b> ∳€ | Meeting point           | O           | Toilet women    |
|             | Babycare          | <b>(1)</b>  | Restaurant / Café / Pub | 8           | Train station   |
| <b>(3</b> ) | Bus station       | <b>#</b>    | Seating                 | <b>(3</b> ) | Underground     |
|             | Bureau de change  |             | Shower                  |             | Public areas    |
| 9           | Cash machines     |             | Taxi                    |             | Passenger areas |
| 0           | Information       | 0           | Telephone               |             |                 |
|             | Lift              | 0           | Toilet men              |             |                 |
|             |                   |             |                         |             |                 |