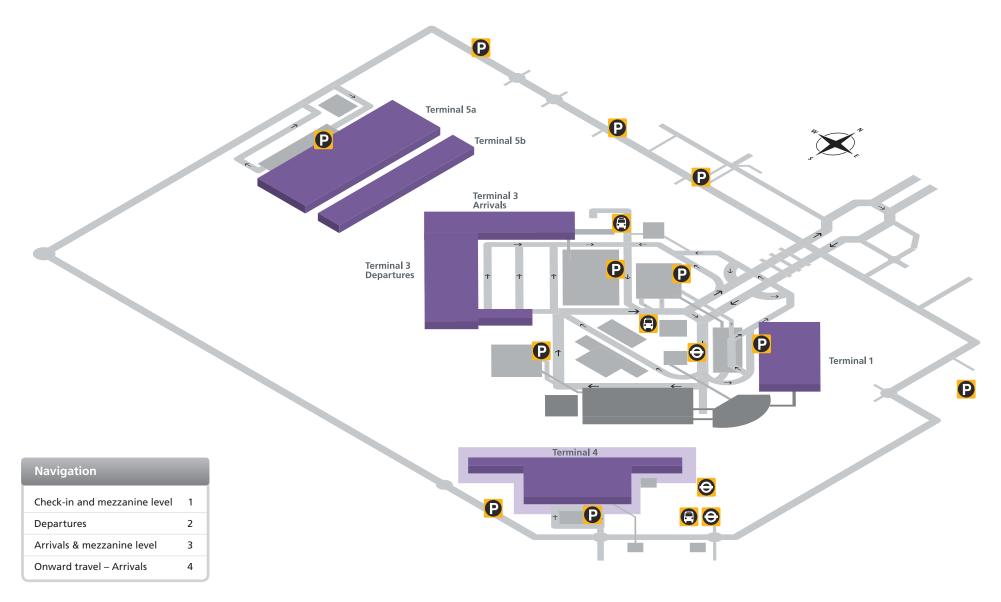

# Heathrow Airport Overview





Making every journey better

## **Terminal 4**

Check-in and mezzanine level



Terminal 4 plan

| Shopping                                                         |                         |                                                  |
|------------------------------------------------------------------|-------------------------|--------------------------------------------------|
| WHSmith                                                          | [11]                    |                                                  |
| Services                                                         |                         |                                                  |
| American Express<br>Excess baggage<br>Internet (Mezzanine level) |                         | is (Mezzanine level)