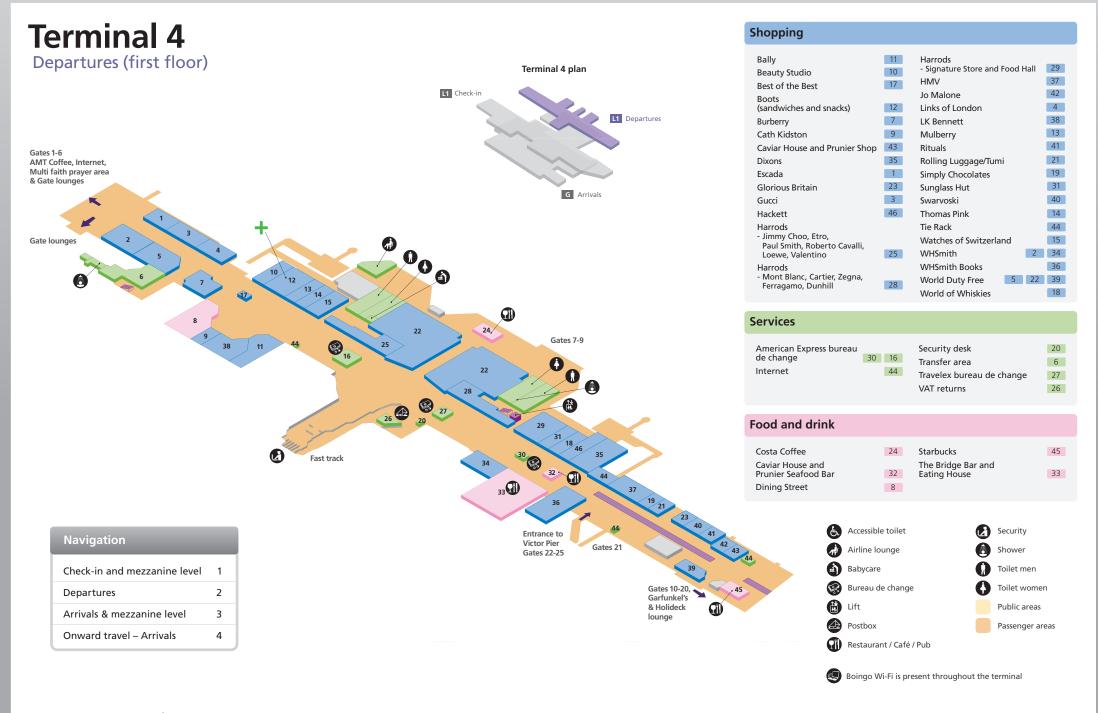

## **Terminal 4**

| WHSmith                                                                                                                                                                                                                                                           | 22                            | World Duty Fre                                                                                                                       | ee (Arrivals only)                                                                                      | 2       |
|-------------------------------------------------------------------------------------------------------------------------------------------------------------------------------------------------------------------------------------------------------------------|-------------------------------|--------------------------------------------------------------------------------------------------------------------------------------|---------------------------------------------------------------------------------------------------------|---------|
| Services                                                                                                                                                                                                                                                          |                               |                                                                                                                                      |                                                                                                         |         |
| American Express bureau de change Avis car hire BA baggage enquiries BAA information desk Baggage enquiries British Hotel Reservation Centre (BHRC) Budget car hire Chauffeur services - Continental, Delta, Etihad, Kuwait Enterprise car hire Europcar car hire | 13<br>5<br>11<br>6<br>10<br>9 | Heathrow Expl<br>Hertz car hire<br>Hotelink<br>Internet (Mezz<br>Meeting point<br>National/Alam<br>Taxi informatio<br>Travelex burea | ess ticket machine ress tickets  canine level)  o car hire on u de change Mezzanine level) hotel rooms, | 1 2 2 4 |
| Food and drink                                                                                                                                                                                                                                                    |                               |                                                                                                                                      |                                                                                                         |         |
| Costa Coffee                                                                                                                                                                                                                                                      | 27                            | J D Wetherspo<br>Bar (Mezzanin                                                                                                       |                                                                                                         |         |
| Accessible toilet  Babycare  Baggage enquiries  Baggage reclaim                                                                                                                                                                                                   | Seating                       | ant / Café / Pub(                                                                                                                    | Ticket sales Toilet men Toilet women Underground                                                        |         |
| Bureau de change                                                                                                                                                                                                                                                  | Shower<br>Taxi                |                                                                                                                                      | Public areas  Passenger area                                                                            | ıs      |