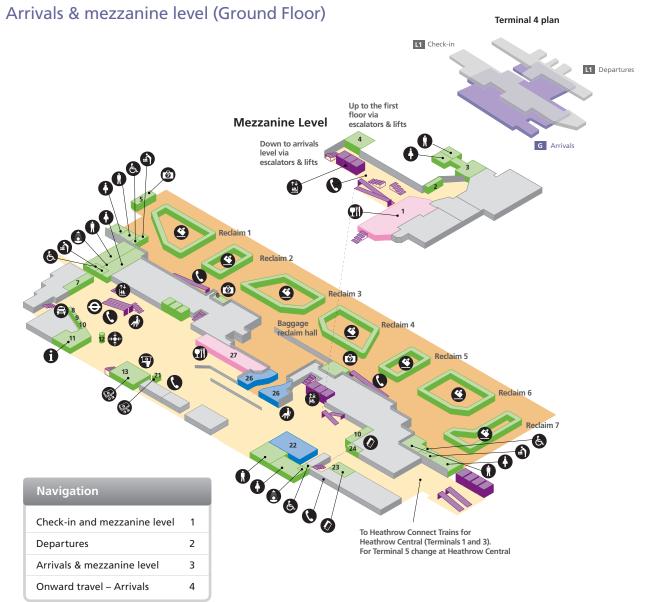

| Postbox                 | Tickets                                          |
| Babycare                                                         | Prayer room             | Toilet men                                       |
| Cash machines                                                    | Restaurant / Café / Pub | Toilet women                                     |
| Check-in                                                         | Security                | Public areas                                     |
| A Lift                                                           | Telephone               | Passenger areas                                  |

Boingo Wi-Fi is present throughout the terminal



Making every journey better





Making every journey better

## **Terminal 4**



| WHSmith                                                                                                                                                                                                                                                           | 22                            | World Duty Fre                                                                                                                       | ee (Arrivals only)                                                                                      | 2       |
|------------------------------------------------------------------------------------------------------------------------------------------------------------------------------------------------------------------------------------------------------------