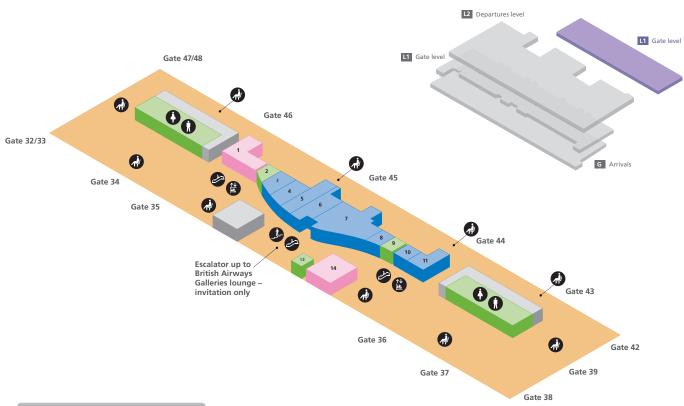

| Shopping                                        |                                                         |                  |
|-------------------------------------------------|---------------------------------------------------------|------------------|
| Be Relax<br>Boots<br>Collection<br>David Clulow | 3 Dixons Travel 11 Harrods 8 WHSmith 10 World Duty Free | 6<br>4<br>5<br>7 |
| Services                                        |                                                         |                  |
| Internet<br>Thomas Cook                         | Travelex 2                                              | 9                |
| Food and drink                                  |                                                         |                  |
| Apostrophe                                      | 1 J D Wetherspoon                                       | 14               |
| Escalator                                       | ♪ Steps Pa                                              | ssenger areas    |
| Lift                                            | Toilet men                                              |                  |
| Passenger lounge/<br>Seating area               | Toilet women                                            |                  |
| Boingo Wi-Fi is present                         | throughout the terminal                                 |                  |

Arrivals (ground level)

Terminal 5 plan

| Navigation                                 |   |
|--------------------------------------------|---|
| Departures level                           | 1 |
| Gate level                                 | 2 |
| Gates 32-48                                | 3 |
| Arrivals (ground level)                    | 4 |
| Onward travel – Arrivals<br>(ground level) | 5 |