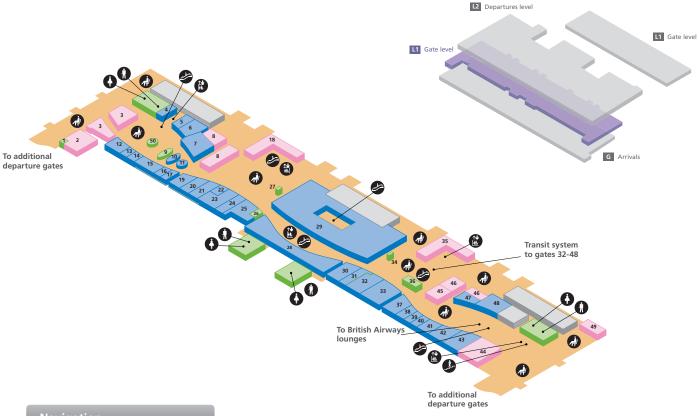

### Shopping

Terminal 5 plan

| Accessorize            | 5  | Prada                                     | 33 |
|------------------------|----|-------------------------------------------|----|
| Burberry               | 38 | Reiss                                     | 23 |
| Bvlgari                | 39 | Rolling Luggage                           | 14 |
| Caviar House & Prunier | 47 | Smythson                                  | 40 |
| Chocolate Box          | 4  | Sunglass Hut                              | 22 |
| Dior                   | 31 | Ted Baker                                 | 20 |
| Glorious Britain       | 12 | The Pen Shop                              | 10 |
| Gucci                  | 32 | Thomas Pink                               | 15 |
| Harrods                | 42 | Tie Rack                                  | 13 |
| JD                     | 19 | Tiffany & Co.                             | 37 |
| Kurt Geiger            | 21 | WHSmith 6                                 | 48 |
| Links of London        | 16 | WHSmith Books                             | 24 |
| Mappin & Webb          | 30 | World Duty Free                           | 28 |
| Montblanc              | 11 | World Duty Free                           |    |
| Mulberry               | 17 | (inc. World of<br>Whiskies & Cigar House) | 29 |
| Nokia                  | 41 | World Duty Free Express                   | 7  |
| Paul Smith 'Globe'     | 43 | vvolid Daty Free Express                  | _/ |
| Dixon Travel/Apple     | 25 |                                           |    |
|                        |    |                                           |    |

#### Services

| Internet   | 1 2. | 7 34 | Thomas Cook      | 26   |
|------------|------|------|------------------|------|
| Shoe shine |      | 50   | Travelex and ATM | 9 36 |
|            |      |      |                  |      |

#### Food and drink

| Bagel Street             | 2  | J D Wetherspoon -  |    |
|--------------------------|----|--------------------|----|
| Caviar House Seafood Bar | 45 | 'The Crown Rivers' | 3  |
| EAT                      | 35 | Pret A Manger      | 8  |
| Espresso                 | 49 | Starbucks          | 18 |
| ITSU                     | 46 | V Bar              | 44 |
|                          |    |                    |    |

| Escalator                         | Steps        | Passenger areas |
|-----------------------------------|--------------|-----------------|
| Lift                              | Toilet men   |                 |
| Passenger lounge/<br>Seating area | Toilet women |                 |

Gates 32-48

Terminal 5 plan

| Navigation                                 |   |
|--------------------------------------------|---|
| Departures level                           | 1 |
| Gate level                                 | 2 |
| Gates 32-48                                | 3 |
| Arrivals (ground level)                    | 4 |
| Onward travel – Arrivals<br>(ground level) | 5 |