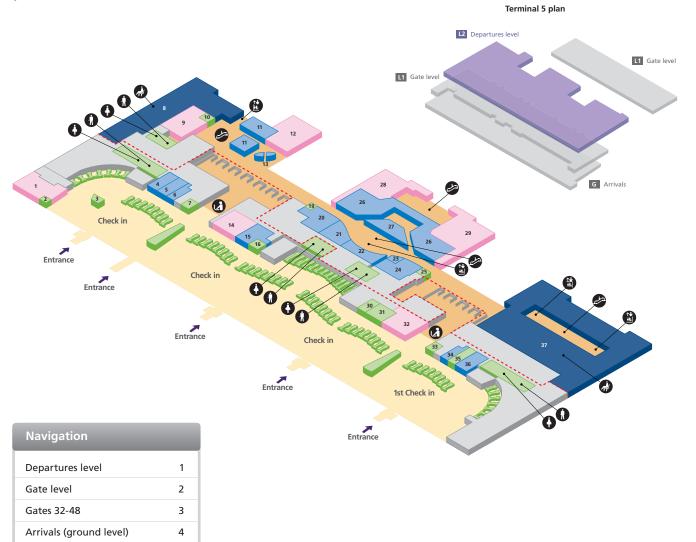

# Heathrow Airport Overview

Making every journey better,

Departures level

| Shopping                                                                              |                                 |                                                                           |                                       |
|---------------------------------------------------------------------------------------|---------------------------------|---------------------------------------------------------------------------|---------------------------------------|
| Accessorize Best of the Best Boots Dixons Travel Dixons ADD+ Harrods Department Store | 6<br>13<br>24<br>21<br>23<br>26 | HMV<br>Rolling Luggage<br>Sony<br>Vodafone<br>WHSmith<br>World Duty Free  | 22<br>34<br>11<br>4<br>15 20 36<br>27 |
| Services                                                                              |                                 |                                                                           |                                       |
| Excess Baggage<br>HM Customs VAT Exports<br>Internet<br>Thomas Cook                   | 30<br>31<br>2<br>10             | Thomas Cook<br>and ATM<br>Travelex<br>Travelex and ATM<br>T5 Expo Gallery | 3 16 25<br>7 33<br>19<br>35           |

| Caffè Nero 1 Huxleys 9 | Huxleys 9 |
|------------------------|-----------|

| Passenger lounges                                                 |                                                                 |                                                          |
|-------------------------------------------------------------------|-----------------------------------------------------------------|----------------------------------------------------------|
| British Airways Galleries<br>lounge north<br>(by invitation only) | 8 British Airways Galle<br>lounge south<br>(by invitation only) | eries 37                                                 |
| Escalator  Lift  Passenger lounge/ Seating area                   | Control Toilet men                                              | Public areas<br>Passenger areas<br>Before/After Security |

| Boingo vvi-Fi is present throughout the termina |  | Boingo Wi-Fi is present throughout the termina |
|-------------------------------------------------|--|------------------------------------------------|
|-------------------------------------------------|--|------------------------------------------------|

(ground level)

Onward travel – Arrivals

5

**Gate Level** 

| Navigation                                 |   |
|--------------------------------------------|---|
| Departures level                           | 1 |
| Gate level                                 | 2 |
| Gates 32-48                                | 3 |
| Arrivals (ground level)                    | 4 |
| Onward travel – Arrivals<br>(ground level) | 5 |