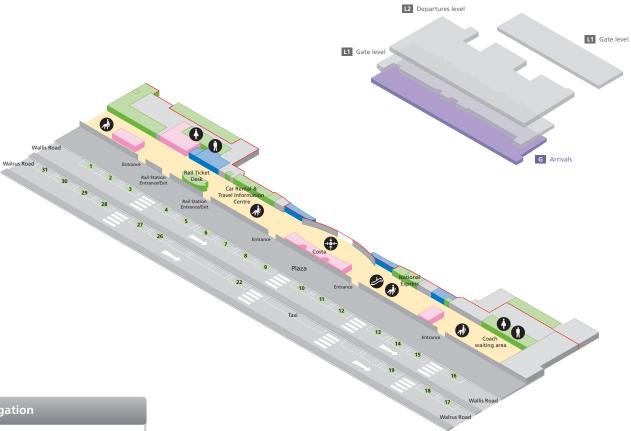

| Shopping                                                                                                                                                                                            |                                                                                                                  |
|-----------------------------------------------------------------------------------------------------------------------------------------------------------------------------------------------------|------------------------------------------------------------------------------------------------------------------|
| Leisure Link 5<br>WHSmith                                                                                                                                                                           | 17 World Duty Free 11 6                                                                                          |
| Services                                                                                                                                                                                            |                                                                                                                  |
| British Airways baggage<br>and customer service desk<br>British Hotel Reservation<br>Centre (BHRC)<br>Shop and Collect pick-up point<br>Car rental and Travel<br>Information Centre<br>Left luggage | National Express 16 Rail ticket desk 21 Thomas Cook 13 15 Thomas Cook – ATM 18 Travelex 10 12 Travelex – ATM 1 7 |
| Food and drink                                                                                                                                                                                      |                                                                                                                  |
| Costa<br>Giraffe Juice                                                                                                                                                                              | 20 Krispy Kreme 19 3 M&S Simply Food 4                                                                           |
| Baggage reclaim                                                                                                                                                                                     | Security control Public areas                                                                                    |
| Escalator 4                                                                                                                                                                                         | Passport control Passenger areas                                                                                 |
| Lift (                                                                                                                                                                                              | Toilet men Before/After Securit                                                                                  |
| Meeting point  Passenger lounge/ Seating area                                                                                                                                                       | Toilet woman                                                                                                     |
| Boingo Wi-Fi is present throu                                                                                                                                                                       | ughout the terminal                                                                                              |

Onward travel – Arrivals (ground level)

Terminal 5 plan

| Business Parking, Long Sta                 | y T5 | 22    | Car Rental (off airport):                     |
|--------------------------------------------|------|-------|-----------------------------------------------|
| T4 Hilton Hotel                            |      | 18    | Dollar Thrifty, Sixt                          |
| Express Coach  – National Express          | 1    | 3-16  | Car Rental (on airport):  Avis Budget,        |
| Express Coach<br>– Reading, Railair        |      | 10    | Europcar/National/Alamo,<br>Enterprise, Hertz |
| Express Coach                              |      | 12    | Off airport Parking companies:                |
| – Woking Railair<br>Group Travel – pick up | 30   | 12    | Purple Parking,<br>Quality Airport Parking,   |
| Group Travel – drop off                    | 28   | 29    | Reeds, UB8/Happydays 17                       |
| T4 Hilton Hotel                            | 26   | 27    | Taxi (between stands 21 and 22)               |
| Local bus 350, 423, 441, N9                |      | 7     |                                               |
| ocal bus 441, 482, 490                     |      | 8     |                                               |
| Local bus 60, 61, 71, 77, 78,              | 724  | 9     |                                               |
| Oxford the Airline                         |      | 11    |                                               |
| Transport for London<br>(TfL) – drop/stand |      | 1-6   |                                               |
| T4 Hilton Hotel                            |      | 18    |                                               |
| Consister.                                 | Δ    | T=:1- | et men Public areas                           |
| Escalator                                  | W    | 10116 | et men Public areas                           |
| Meeting point                              | 0    | Toile | et woman Before/After Security                |
| Seating area                               |      |       |                                               |

Boingo Wi-Fi is present throughout the terminal

| Navigation                                 |   |
|--------------------------------------------|---|
| Departures level                           | 1 |
| Gate level                                 | 2 |
| Gates 32-48                                | 3 |
| Arrivals (ground level)                    | 4 |
| Onward travel – Arrivals<br>(ground level) | 5 |