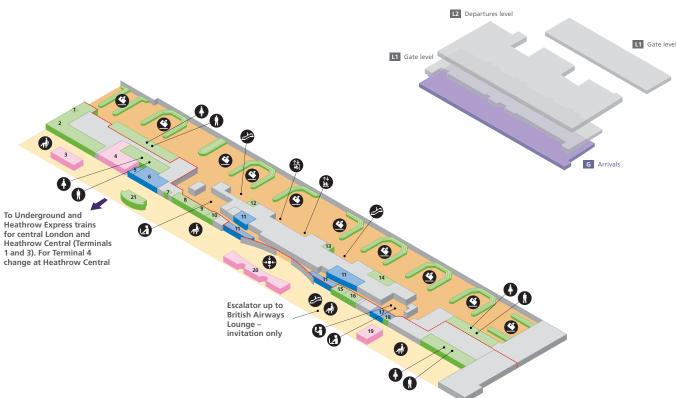

# Heathrow Airport Overview

Making every journey better,

Departures level

| Shopping                                                                              |                                 |                                                                           |                                       |
|---------------------------------------------------------------------------------------|---------------------------------|---------------------------------------------------------------------------|---------------------------------------|
| Accessorize Best of the Best Boots Dixons Travel Dixons ADD+ Harrods Department Store | 6<br>13<br>24<br>21<br>23<br>26 | HMV<br>Rolling Luggage<br>Sony<br>Vodafone<br>WHSmith<br>World Duty Free  | 22<br>34<br>11<br>4<br>15 20 36<br>27 |
| Services                                                                              |                                 |                                                                           |                                       |
| Excess Baggage<br>HM Customs VAT Exports<br>Internet<br>Thomas Cook                   | 30<br>31<br>2<br>10             | Thomas Cook<br>and ATM<br>Travelex<br>Travelex and ATM<br>T5 Expo Gallery | 3 16 25<br>7 33<br>19<br>35           |

| Caffè Nero 1 Huxleys 9 | Huxleys 9 |
|------------------------|-----------|

| Passenger lounges                                                 |                                                                 |                                                          |
|-------------------------------------------------------------------|-----------------------------------------------------------------|----------------------------------------------------------|
| British Airways Galleries<br>lounge north<br>(by invitation only) | 8 British Airways Galle<br>lounge south<br>(by invitation only) | eries 37                                                 |
| Escalator  Lift  Passenger lounge/ Seating area                   | Control Toilet men                                              | Public areas<br>Passenger areas<br>Before/After Security |

| Boingo vvi-Fi is present throughout the termina |  | Boingo Wi-Fi is present throughout the termina |
|-------------------------------------------------|--|------------------------------------------------|
|-------------------------------------------------|--|------------------------------------------------|

### Shopping

Terminal 5 plan

| Accessorize            | 5  | Prada                                     | 33 |
|------------------------|----|-------------------------------------------|----|
| Burberry               | 38 | Reiss                                     | 23 |
| Bvlgari                | 39 | Rolling Luggage                           | 14 |
| Caviar House & Prunier | 47 | Smythson                                  | 40 |
| Chocolate Box          | 4  | Sunglass Hut                              | 22 |
| Dior                   | 31 | Ted Baker                                 | 20 |
| Glorious Britain       | 12 | The Pen Shop                              | 10 |
| Gucci                  | 32 | Thomas Pink                               | 15 |
| Harrods                | 42 | Tie Rack                                  | 13 |
| JD                     | 19 | Tiffany & Co.                             | 37 |
| Kurt Geiger            | 21 | WHSmith 6                                 | 48 |
| Links of London        | 16 | WHSmith Books                             | 24 |
| Mappin & Webb          | 30 | World Duty Free                           | 28 |
| Montblanc              | 11 | World Duty Free                           |    |
| Mulberry               | 17 | (inc. World of<br>Whiskies & Cigar House) | 29 |
| Nokia                  | 41 | World Duty Free Express                   | 7  |
| Paul Smith 'Globe'     | 43 | vvolid Daty Free Express                  | _/ |
| Dixon Travel/Apple     | 25 |                                           |    |
|                        |    |                                           |    |

#### Services

| Internet   | 1 2. | 7 34 | Thomas Cook      | 26   |
|------------|------|------|------------------|------|
| Shoe shine |      | 50   | Travelex and ATM | 9 36 |
|            |      |      |                  |      |

#### Food and drink

| Bagel Street             | 2  | J D Wetherspoon -  |    |
|--------------------------|----|--------------------|----|
| Caviar House Seafood Bar | 45 | 'The Crown Rivers' | 3  |
| EAT                      | 35 | Pret A Manger      | 8  |
| Espresso                 | 49 | Starbucks          | 18 |
| ITSU                     | 46 | V Bar              | 44 |
|                          |    |                    |    |

| Escalator                         | Steps        | Passenger areas |
|-----------------------------------|--------------|-----------------|
| Lift                              | Toilet men   |                 |
| Passenger lounge/<br>Seating area | Toilet women |                 |