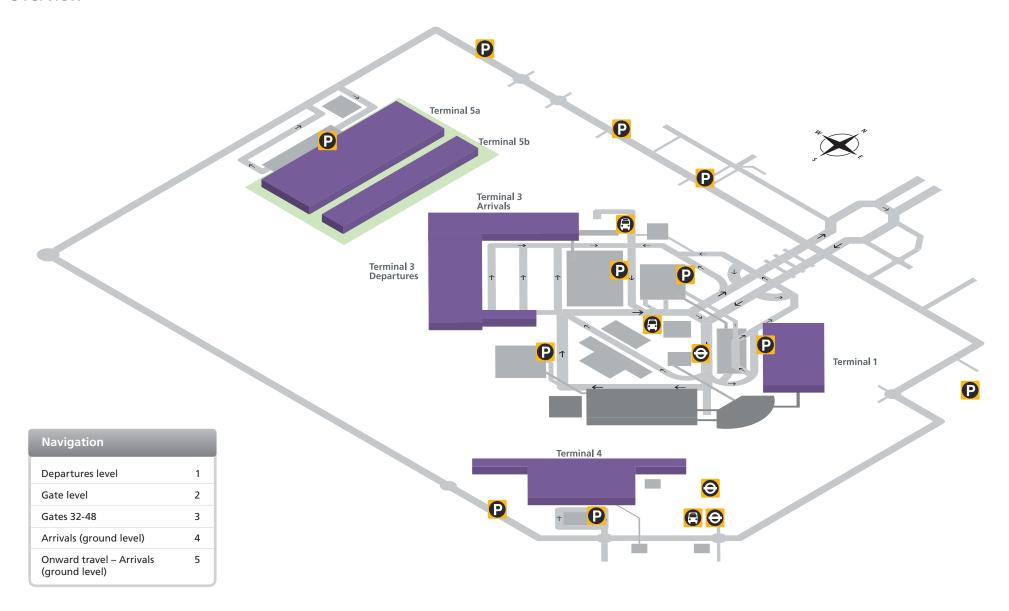

(ground level)

Onward travel – Arrivals

5

**Gate Level** 

| Navigation                                 |   |
|--------------------------------------------|---|
| Departures level                           | 1 |
| Gate level                                 | 2 |
| Gates 32-48                                | 3 |
| Arrivals (ground level)                    | 4 |
| Onward travel – Arrivals<br>(ground level) | 5 |